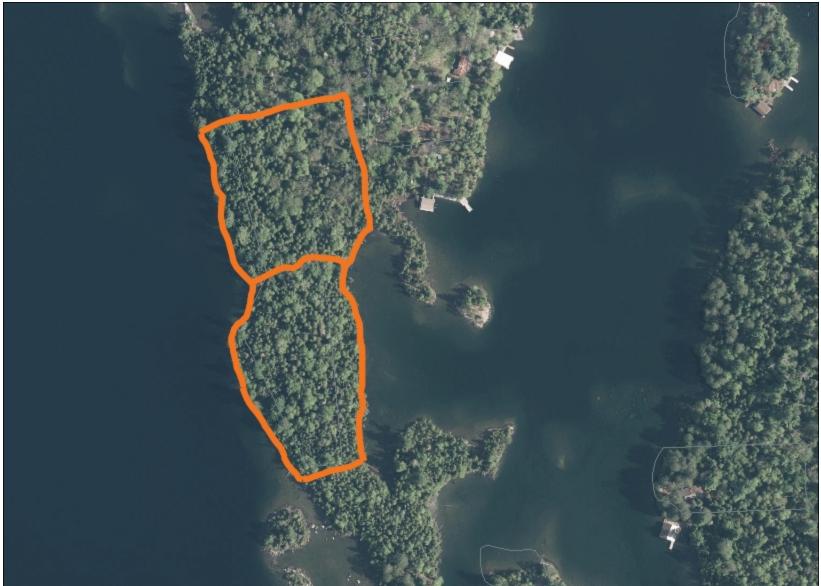

MINISTRY OF NATURAL RESOURCES AND FORESTRY

Make a Topographic Map

Notes:

0.1<sub>,</sub> km

The Ontario Ministry of Natural Resources and Forestry shall not be liable in any way for the use of, or reliance upon, this map or any information on this map. This map should not be used for: navigation, a plan of survey, routes, nor locations.