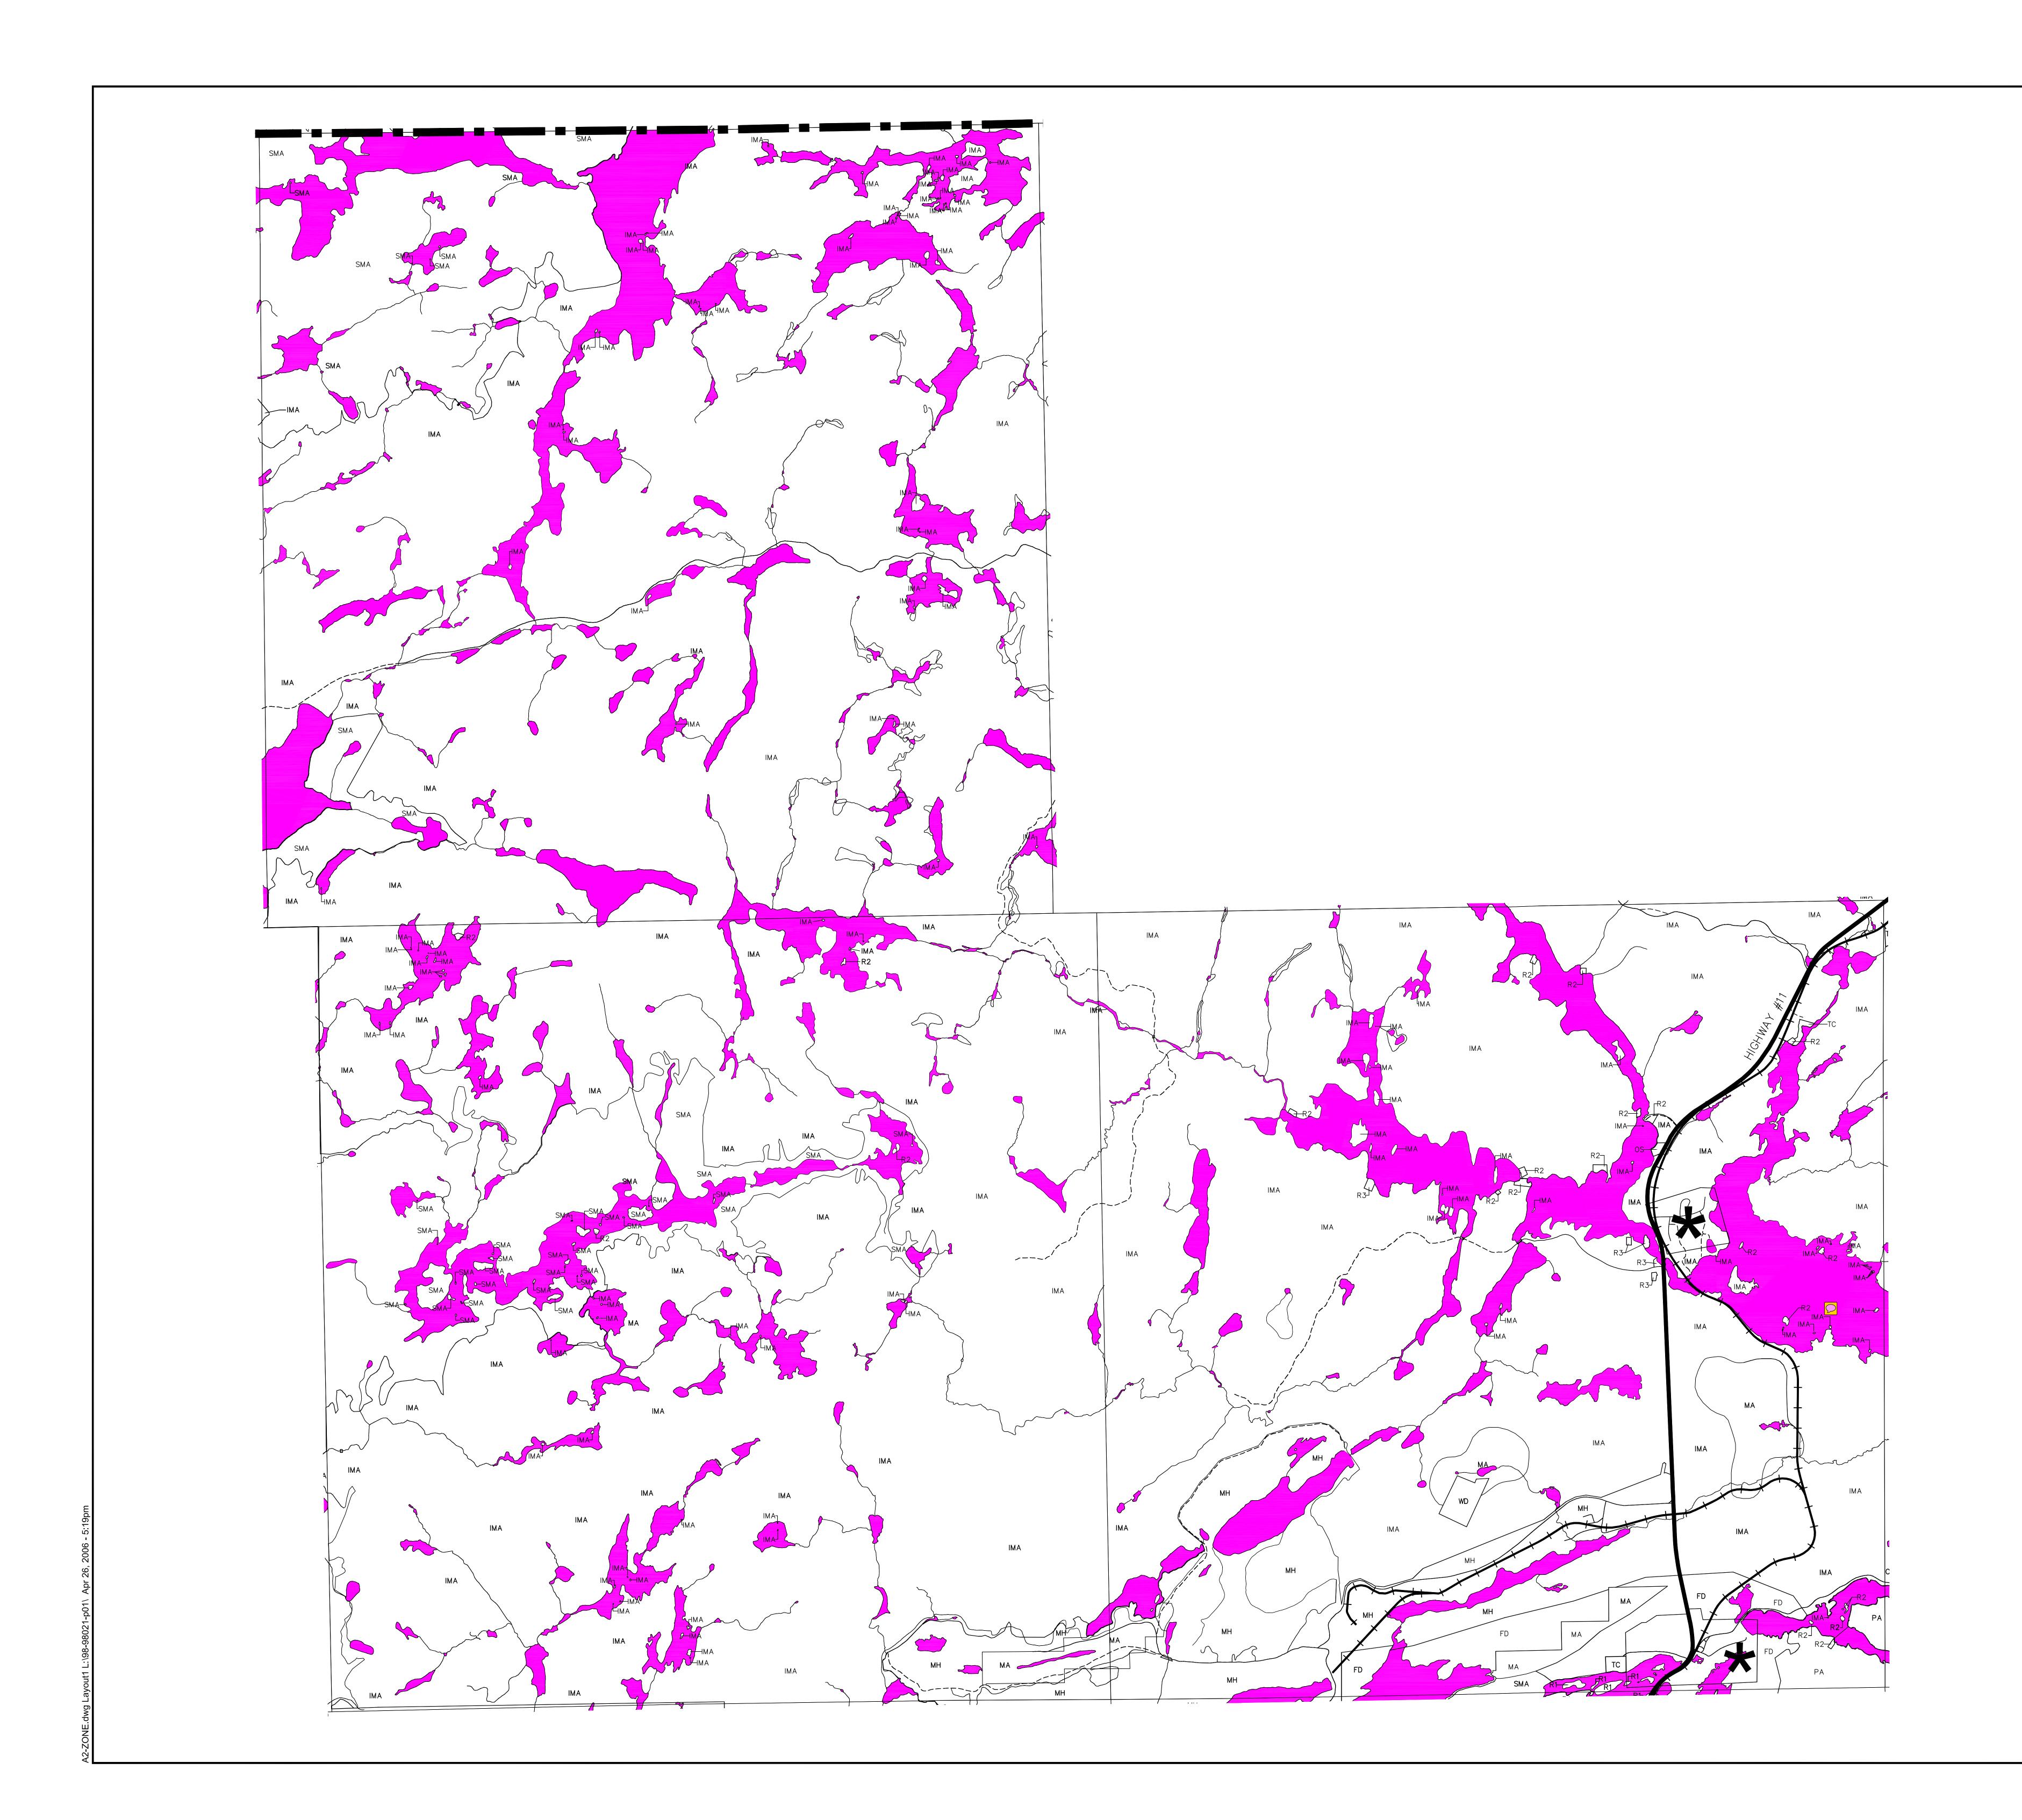

## MAP 'A-2' ZONING

THE CORPORATION OF THE MUNICIPALITY OF TEMAGAMI

## LEGEND

PA PROTECTED AREA (PA) ZONE

SMA SPECIAL MANAGEMENT AREA (SMA) ZONE

INTEGRATED MANAGEMENT (IMA) ZONE

R1 REMOTE RESIDENTIAL (R1) ZONE

(LAKE TEMAGAMI)

2 REMOTE RESIDENTIAL (R2) ZONE

RURAL RESIDENTIAL (R3) ZONE
LOW DENSITY RESIDENTIAL (RL) ZONE

M MEDIUM DENSITY RESIDENTIAL

(RM) ZONE

MOBILE HOME PARK RESIDENTIAL

(RMH) ZONE

C TOURIST COMMERCIAL (TC) ZONE

TOURIST COMMERCIAL YOUTH CAMP

(TCYC) ZONE

TOURIST COMMERCIAL MARINA (TCM) ZONE

JC URBAN COMMERCIAL (UC) ZONE

HC HIGHWAY COMMERCIAL (HC) ZONENC NEIGHBOURHOOD COMMERCIAL

(NC) ZONE

ML LIGHT INDUSTRIAL (ML) ZONE
MH HEAVY INDUSTRIAL (MH) ZONE

MA MINERAL AGGREGATE (MA) ZONE

MA MINERAL AGGREGATE (M

P PARK (P) ZONE

S OPEN SPACE (OS) ZONE

CU COMMUNITY USE (CU) ZONE

WASTE DISPOSAL (WD) ZONE

FD FUTURE DEVELOPMENT (FD) ZONE

REFER TO SCHEDULES A-10 AND A-11

## NOTES:

THIS SCHEDULE FORMS PART OF THE ZONING BY-LAW OF THE MUNICIPALITY OF TEMAGAMI AND MUST BE READ IN CONJUNCTION WITH THE TEXT AND OTHER SCHEDULES.

UNLESS OTHERWISE NOTED, ALL ISLANDS WITHIN THE PROTECTED MANAGEMENT AREA ZONE, SPECIAL MANAGEMENT AREA ZONE OR INTEGRATED MANAGEMENT AREA ZONE ARE ZONED PROTECTED MANAGEMENT AREA ZONE, SPECIAL MANAGEMENT AREA ZONE OR INTEGRATED MANAGEMENT AREA ZONE RESPECTIVELY.